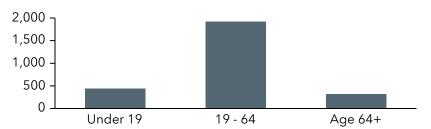

|                        |     | 231                           | 314            | 29                            |
|------------------------|-----|-------------------------------|----------------|-------------------------------|
| 2018-2022 Heating Fuel |     | Households With<br>Disability | Population 65+ | Households Without<br>Vehicle |
| Utility Gas            | 437 |                               |                |                               |
| Tank/LP Gas            | 87  | School Enrollment             |                |                               |
|                        |     | 8                             | 7              | 91                            |
| Electricity            | 59  | Nursery & Preschool           | Kindergarten   | Grade 1-4                     |
| Oil/Kerosene           | 0   | 155 139                       |                |                               |
| Coal/Coke              | 0   | Grad                          | e 5-8          | Grade 9-12                    |
| Wood                   | 7   | Population By Age             |                |                               |
| C   F                  | 0   | 2,000 7                       |                |                               |
| Solar Energy           | 0   | 1,500 -                       |                |                               |
| Other Fuel             | 0   | 1,000 -                       |                |                               |
| No Fuel                | 0   | 500 -                         |                |                               |
|                        |     | Under 19                      | 19 - 64        | Age 64+                       |