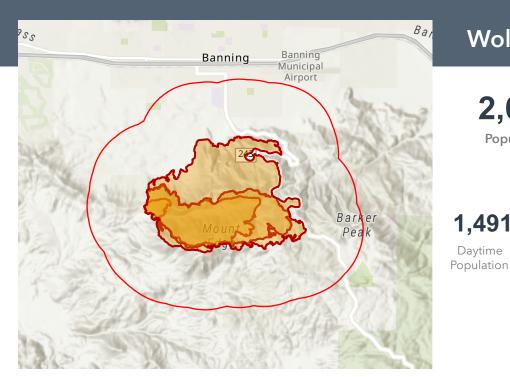

## **Wolf Incident**



Total

1,652

908

705

129

73

2

0

0

14

13

9

9

0

0



2,677

Population

534 **Total Households**  3.10

Avg Size of

Household

6.0%

35.5

2,191

Age 5-17

184

194

194

0

0

0

0

0

0

0

0

0

0

0

0

0

425

Age 65+

180

56

36

9

10

0

0

0

0

1

0

0

0

0

0

0

Unemployment Rate

**Median Age** 

Language Spoken

Spanish & English Well

Spanish & No English

Indo-European

Spanish & English Not Well

Indo-European & English Well

Indo-European & English Not

Indo-European & No English

Asian-Pacific Isl & English Well

Asian-Pacific Isl & English Not

Asian-Pacific Isl & No English

Other Language & English

Other Language & English Not

Other Language & No English

**Asian-Pacific Island** 

Other Language

**English Only** 

Spanish

Well

Well

Well

**Household Owns** Household Has Internet Access Computer

18-64

1,288